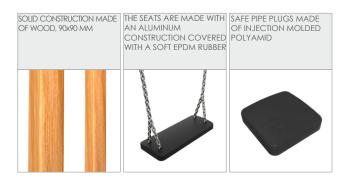

| 128 cm       |
| Amount of users                                                                                                                  | 1            |
| Product complies with EN 1176-1:2017-12                                                                                          | YES          |
| Availability of spare parts                                                                                                      | YES          |
| Age range                                                                                                                        | 3-14         |
| According to EN 1176-1:2017-12 norm, the product requires applying a safety surface according to the product's free fall height. |              |









## MATERIALS: