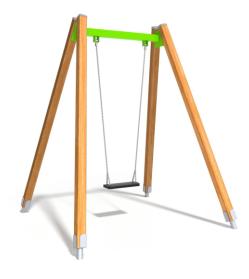

## INFORMATION ABOUT THE PRODUCT

| Dimensions                                                                                                                       | 200 x 197 cm |
|----------------------------------------------------------------------------------------------------------------------------------|--------------|
| Safety zone                                                                                                                      | 175 x 750 cm |
| Safety zone area                                                                                                                 | 13,1 m²      |
| Overall height                                                                                                                   | 244 cm       |
| Free fall height                                                                                                                 | 128 cm       |
| Amount of users                                                                                                                  | 1            |
| Product complies with EN 1176-1:2017-12                                                                                          | YES          |
| Availability of spare parts                                                                                                      | YES          |
| Age range                                                                                                                        | 3-14         |
| According to EN 1176-1:2017-12 norm, the product requires applying a safety surface according to the product's free fall height. |              |