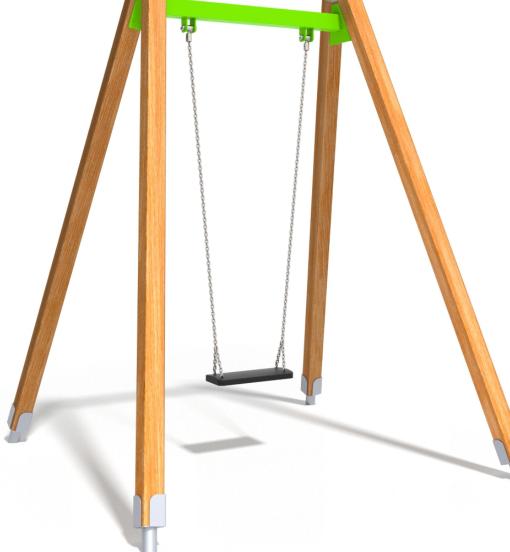

## SMART

## INFORMATION ABOUT THE PRODUCT

| Dimensions                                                                                                                       | 200 x 197 cm |
|----------------------------------------------------------------------------------------------------------------------------------|--------------|
| Safety zone                                                                                                                      | 175 x 750 cm |
| Safety zone area                                                                                                                 | 13,1 m²      |
| Overall height                                                                                                                   | 244 cm       |
| Free fall height                                                                                                                 | 128 cm       |
| Amount of users                                                                                                                  | 1            |
| Product complies with EN 1176-1:2017-12                                                                                          | YES          |
| Availability of spare parts                                                                                                      | YES          |
| Age range                                                                                                                        | 3-14         |
| According to EN 1176-1:2017-12 norm, the product requires applying a safety surface according to the product's free fall height. |              |