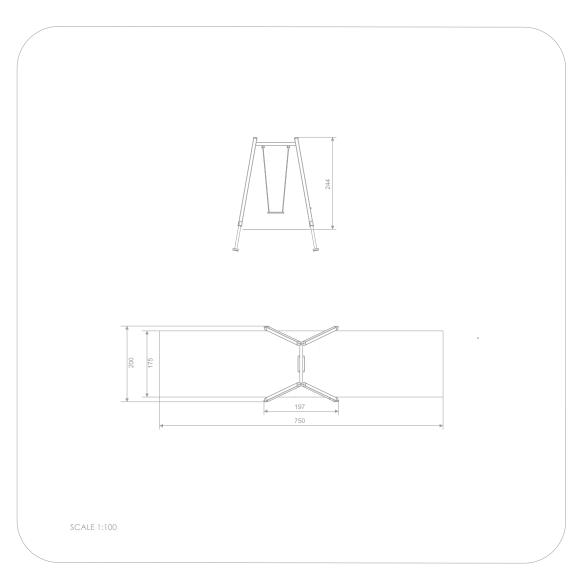

## INFORMATION ABOUT THE PRODUCT

| Dimensions                                                                                                                       | 200 x 197 cm |
|----------------------------------------------------------------------------------------------------------------------------------|--------------|
| Safety zone                                                                                                                      | 175 x 750 cm |
| Safety zone area                                                                                                                 | 13,1 m²      |
| Overall height                                                                                                                   | 244 cm       |
| Free fall height                                                                                                                 | 128 cm       |
| Amount of users                                                                                                                  | 1            |
| Product complies with EN 1176-1:2017-12                                                                                          | YES          |
| Availability of spare parts                                                                                                      | YES          |
| Age range                                                                                                                        | 3-14         |
| According to EN 1176-1:2017-12 norm, the product requires applying a safety surface according to the product's free fall height. |              |